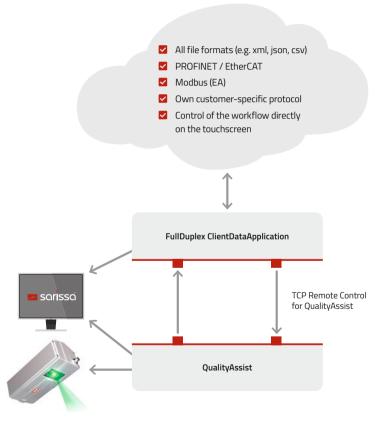

# Connection of QualityAssist to ERP systems

The customer-specific interface between your ERP or MES system (e.g. SAP, Syncos, Plex) and the Sarissa-QualityAssist is now possible in a perfect way.

Work instructions that previously had to be created manually are now automatically generated from your product data using the ClientDataApplication "SmartConnect."

### The Advantages

- Continuous digitization, from the order process to manufacturing and picking
- Automatic generation of workflows from the production data
- Quality assurance in real time during the value-creation process
- ✓ Virtually all file formats can be received and processed (csv, xml, ison, ...)